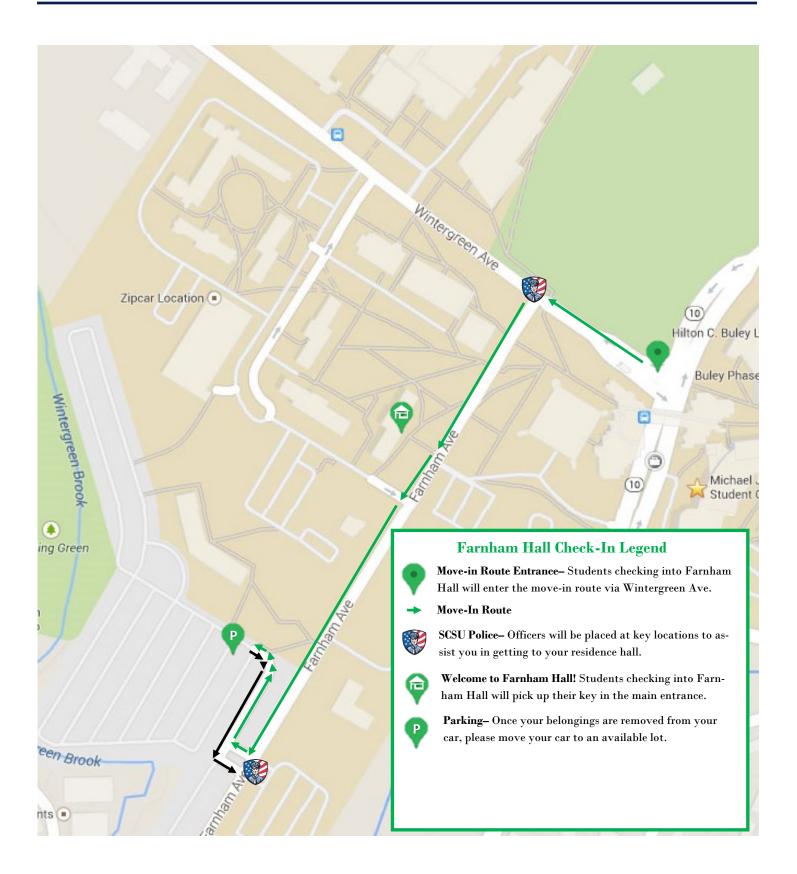

### Move-in Route Entrance

Students checking into Farnham Hall should enter via Wintergreen Ave. University Police Officers will be stationed along the move-in route to help you arrive at your residence hall. Below are directions for arriving on campus.

#### From New York (via I-95):

I-95, Exit 44 (Kimberly Avenue, Route 10). Turn right at the end of the exit onto Kimberly Avenue, then left at the stoplight onto Ella Grasso Boulevard (Route 10). Ella Grasso Boulevard ends at Crescent Street- turn left onto Crescent street and then right onto Fitch street. You will then turn left onto Wintergreen Ave and follow cues from University Police stationed along the move-in route.

#### From New York (via Route 15, Merritt-Wilbur Cross Parkway):

Route 15, Merritt-Wilbur Cross Parkway, Exit 59 (Whalley Avenue). Turn right onto Whalley Avenue, turn left onto Fitch Street, then left onto Wintergreen Ave. and follow cues from University Police stationed along the move-in route.

#### From New London (via I-95):

I-95, Exit 45 (Ella Grasso Boulevard, Route 10). Ella Grasso Boulevard ends at Crescent Street- turn left onto Crescent street and then right onto Fitch street. You will then turn left onto Wintergreen Ave and follow cues from University Police stationed along the move-in route

#### **From Hartford:**

Wilbur Cross Parkway, Exit 60 at Dixwell Avenue. Turn right onto Dixwell Avenue to Arch Street. Turn right at Arch Street and left at Fitch Street, and right onto Wintergreen Ave and follow cues from University Police stationed along the move-in route.

### Welcome to Farnham Hall!

Upon your arrival to Farnham Hall, the student checking in will receive their room key and other pertinent information regarding check in from the Farnham Hall staff.

#### Parking

Once your belongings have been completely removed from your vehicle, please move your vehicle to an available parking lot.