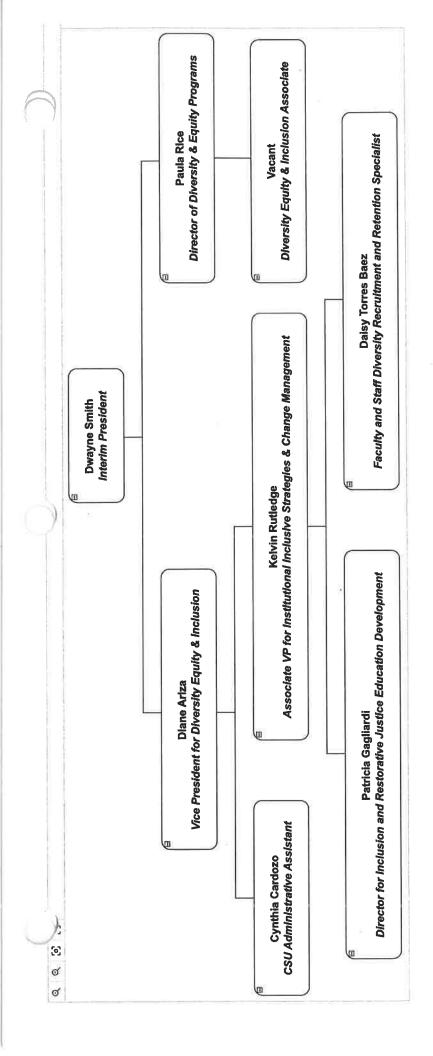

# Section 46a-68-81 Appointing Authority

(a) The ultimate responsibility for the implementation of affirmative action process and program rests with University President, Joseph Bertolino, Ed.D, and with the Board of Regents for Higher Education, the Connecticut State Colleges and Universities (CSCU). Joseph Bertolino was the Chief Executive Officer of the University during the plan year and was responsible for carrying out and enforcing all policies during the reporting period. Interim – President Dr. Dwayne Smith has been appointed effective June 1, 2023. Dr. Smith will be handling these responsibilities until the position is refilled. The regulations are adopted by the Board of Regents for Higher Education.

- (b) The President assigns to employees such duties and responsibilities necessary for the development and implementation of the Affirmative Action Plan. To acquaint employees with their specific responsibilities under the plan, the appointing authority regularly schedules meetings that emphasize:
  - 1. Human relations and inter-group relations;
  - 2. Nondiscriminatory employment practices;
  - 3. The legal authority for affirmative action and the appointing authority's commitment thereto;
  - 4. Review of the Affirmative Action Plan;
  - 5. Identification of obstacles in meeting the goals of the Affirmative Action Plan.
- (c) The Director of the Office of Diversity and Equity Programs is responsible for the management and implementation of the University's Affirmative Action Plan. This position reports directly to the President on affirmative action matters and is a member of the President's Leadership Council. Ms. Paula Rice serves as the Director for the Office of Diversity Programs and Equity and the University's Title IX Coordinator. Ms Rice had dotted line reporting relationship to the Vice President of Diversity, Equity and Inclusion.