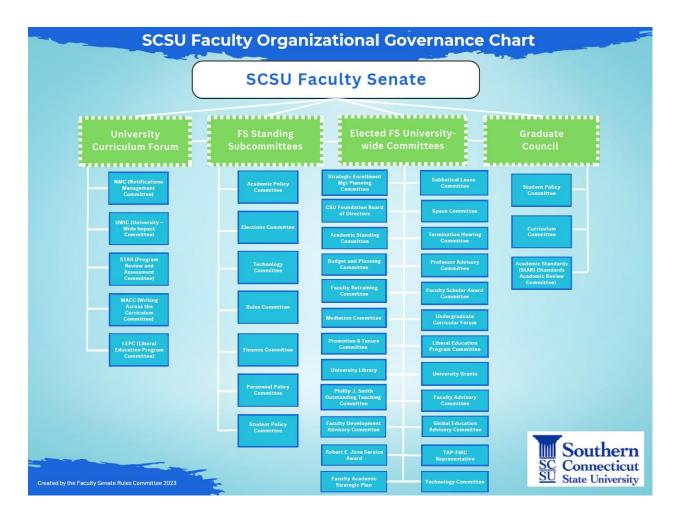

## Rules Meeting Notes:

The committee discussed any additional suggestions for changes to the by-laws. The committee also looked at a proposed Faculty Governance Org. Chart to be included. We discussed and checked to make sure the org chart was as complete as possible. After a few edits we discussed where we recommend integrating the chart (into the By-Laws) and how we would integrate it into the documents...